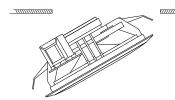

# Mounting

- 1. Cut out a hole in the ceiling.
- 2. Connect cable to terminal blocks.
- 3. Stretch the mounting clip, then put inside the hole carefully.