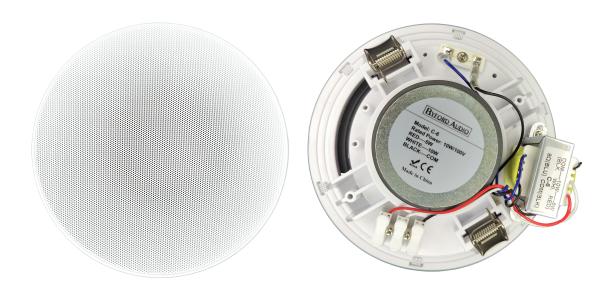

# **Rimless Fast Mount Ceiling Loudspeaker**

C6

### **Features**

- ► Excellent audio performance
- ► Easy and fast mounting to save your cost
- ▶ Fashion rimless appearance design

## **Specification**

| MODEL              | C6              |  |
|--------------------|-----------------|--|
| Power at 100V      | 5 / 10W         |  |
| Power at 70V       | 2.5 / 5W        |  |
| SPL( 1W/1M)        | 92dB            |  |
| Max SPL@ 1M        | 99dB            |  |
| Freq. Response     | 100Hz-18KHz     |  |
| Cutout Size        | Dia 170mm       |  |
| Product Size       | Dia185x75mm(H)  |  |
| Installation       | Inceiling       |  |
| Enclosure Material | ABS             |  |
| Weight             | 0.7Kg           |  |
| Finish             | White           |  |
| Speakers           | 6"x1 full range |  |