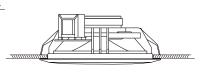

# Mounting

- 1. Cut out a hole in the ceiling.
- 2. Connect cable to terminal blocks.
- 3. Stretch the mounting clip, then put inside the hole carefully.