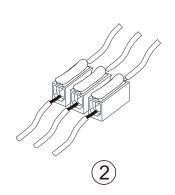

# Mounting

- 1. Cut out a hole in the ceiling.
- 2. Connect cable to terminal blocks.
- 3. Stretch the mounting clip, then put inside the hole carefully.