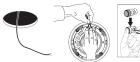

## Description

Designed to offer greater flexibility in terms of application while accommodating a wide range of music tastes; Premium fibre glass woven cone going down to 60Hz having rubber edge surround with concealed magnets offers a lifetime of listening enjoyment; Frameless design makes installation easy and matches most any décor; Micro-slim magnetic round grill offers protection from dust or damage; Pivoting 0.75" Silk dome tweeter for pristine highs and adjustment for optimum listening; Front accessible environment EQ for fine tuning to the installation environment; Dog-legs make installation fast and easy; Heavy duty terminals and quality crossover components. Widely used for Gyms, Banquets, conference rooms, high ceiling lobbies / receptions, Dolby Atmos, Dolby surround speakers & Multi room audio applications.

## **FEATURES**

- o Frameless design provides reduced visibility for a clean and built-in look
- O Silk dome tweeter reproduces high frequencies with extreme accuracy
- O Fibre Glass type woven cone woofer delivers realistic accurate lows
- O Rubber Edge Surround: for longevity and excellent bass performance
- Pivoting tweeter design offers adjustment for optimum listening
- o Environment equalizer (±3dB) tailors the sound to the room and listener's taste
- O Dog leg mounting system for a fast and easy installation
- Magnetic grill allows for easy removal and protection from elements
- Concealed magnets