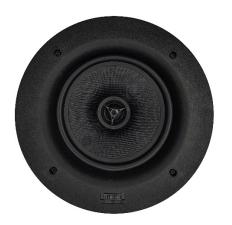

## CGF-6

## 6.5" 2-Way Frameless High Performance Fibre Glass Ceiling Speaker

Exceptional Audio Performance

## Description

Designed to offer greater flexibility in terms of application while accommodating a wide range of music tastes; Premium fibre glass woven cone going down to 60Hz having rubber edge surround with concealed magnets offers a lifetime of listening enjoyment; Frameless design makes installation easy and matches most any décor; Micro-slim magnetic round grill offers protection from dust or damage; Pivoting 0.75" Silk dome tweeter for pristine highs and adjustment for optimum listening; Front accessible environment EQ for fine tuning to the installation environment; Dog-legs make installation fast and easy; Heavy duty terminals and quality crossover components. Widely used for Gyms, Banquets, conference rooms, high ceiling lobbies / receptions, Dolby Atmos, Dolby surround speakers & Multi room audio applications.

## **FEATURES**

- o Frameless design provides reduced visibility for a clean and built-in look
- O Silk dome tweeter reproduces high frequencies with extreme accuracy
- O Fibre Glass type woven cone woofer delivers realistic accurate lows
- O Rubber Edge Surround: for longevity and excellent bass performance
- Pivoting tweeter design offers adjustment for optimum listening
- o Environment equalizer (±3dB) tailors the sound to the room and listener's taste
- O Dog leg mounting system for a fast and easy installation
- Magnetic grill allows for easy removal and protection from elements
- Concealed magnets