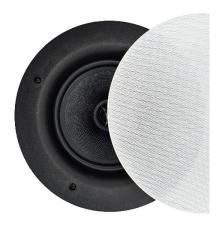

## Description

Designed to offer greater flexibility in terms of application while accommodating a wide range of music tastes; Premium fibre glass woven cone going down to 60Hz having rubber edge surround with concealed magnets offers a lifetime of listening enjoyment; Frameless design makes installation easy and matches most any décor; Micro-slim magnetic round grill offers protection from dust or damage; Pivoting 0.75" Silk dome tweeter for pristine highs and adjustment for optimum listening; Front accessible environment EQ for fine tuning to the installation environment; Dog-legs make installation fast and easy; Heavy duty terminals and quality crossover components. Widely used for Gyms, Banquets, conference rooms, high ceiling lobbies / receptions, Dolby Atmos, Dolby surround speakers & Multi room audio applications.

## **FEATURES**

- o Frameless design provides reduced visibility for a clean and built-in look
- O Silk dome tweeter reproduces high frequencies with extreme accuracy
- O Fibre Glass type woven cone woofer delivers realistic accurate lows
- O Rubber Edge Surround: for longevity and excellent bass performance
- Pivoting tweeter design offers adjustment for optimum listening
- o Environment equalizer (±3dB) tailors the sound to the room and listener's taste
- O Dog leg mounting system for a fast and easy installation
- Magnetic grill allows for easy removal and protection from elements
- Concealed magnets