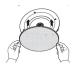

## Description

Designed to offer greater flexibility in terms of application while accommodating a wide range of music tastes; Premium fibre glass woven cone going down to 60Hz having rubber edge surround with concealed magnets offers a lifetime of listening enjoyment; Frameless design makes installation easy and matches most any décor; Micro-slim magnetic round grill offers protection from dust or damage; Pivoting 0.75" Silk dome tweeter for pristine highs and adjustment for optimum listening; Front accessible environment EQ for fine tuning to the installation environment; Dog-legs make installation fast and easy; Heavy duty terminals and quality crossover components. Widely used for Gyms, Banquets, conference rooms, high ceiling lobbies / receptions, Dolby Atmos, Dolby surround speakers & Multi room audio applications.

## **FEATURES**

- o Frameless design provides reduced visibility for a clean and built-in look
- O Silk dome tweeter reproduces high frequencies with extreme accuracy
- O Fibre Glass type woven cone woofer delivers realistic accurate lows
- O Rubber Edge Surround: for longevity and excellent bass performance
- Pivoting tweeter design offers adjustment for optimum listening
- o Environment equalizer (±3dB) tailors the sound to the room and listener's taste
- O Dog leg mounting system for a fast and easy installation
- Magnetic grill allows for easy removal and protection from elements
- Concealed magnets