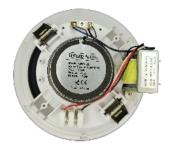

## Description

The CRP 620 is a 6-inch two-way premium-sounding ceiling loudspeaker which provides wide dispersion, high efficiency, high maximum output with easy, fast installation and wide range reproduction of music and voice. It consists of elegant rimless design, 6-inch coax two-way loudspeaker and internal output power matching transformer. The loudspeaker features colourful poly woofer produces smooth and natural Hi fi sound. This 2way loudspeaker is suitable for both speech and music reproduction in shops, department stores, schools, offices, gyms, sports halls, hotels and restaurants. The appearance and neutral white colour have been selected to be unobtrusive in virtually all interiors.