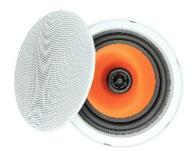

## Description

The CRP 620 is a 6-inch two-way premium-sounding ceiling loudspeaker which provides wide dispersion, high efficiency, high maximum output with easy, fast installation and wide range reproduction of music and voice. It consists of elegant rimless design, 6-inch coax two-way loudspeaker and internal output power matching transformer. The loudspeaker features colourful poly woofer produces smooth and natural Hi fi sound. This 2way loudspeaker is suitable for both speech and music reproduction in shops, department stores, schools, offices, gyms, sports halls, hotels and restaurants. The appearance and neutral white colour have been selected to be unobtrusive in virtually all interiors.

#### **Features**

- ▶ Elegant Rimless design
- ► Easy and fast installation
- Colorful Poly woofer produces smooth and natural HiFi sound
- Designed for optimal performance in a wide variety of commercial applications