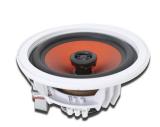

## Description

The CRP 620 is a 6-inch two-way premium-sounding ceiling loudspeaker which provides wide dispersion, high efficiency, high maximum output with easy, fast installation and wide range reproduction of music and voice. It consists of elegant rimless design, 6-inch coax two-way loudspeaker and internal output power matching transformer. The loudspeaker features colourful poly woofer produces smooth and natural Hi fi sound. This 2way loudspeaker is suitable for both speech and music reproduction in shops, department stores, schools, offices, gyms, sports halls, hotels and restaurants. The appearance and neutral white colour have been selected to be unobtrusive in virtually all interiors.

#### **Features**

- ▶ Elegant Rimless design
- ► Easy and fast installation
- Colorful Poly woofer produces smooth and natural HiFi sound
- Designed for optimal performance in a wide variety of commercial applications