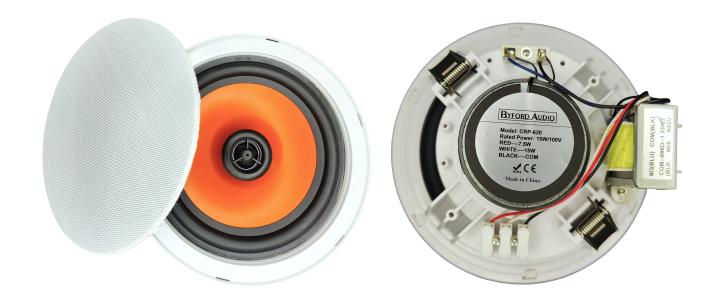

# **High Performance 2-way ceiling speaker CRP-620**

### **Features**

- ► Elegant Rimless design
- Easy and fast installation
- ▶ Colorful Poly woofer produces smooth and natural HiFi sound
- ► Designed for optimal performance in a wide variety of commercial applications

# **Specification**

| MODEL                       | CRP-620                   |
|-----------------------------|---------------------------|
| Power at 100V               | 15W /7.5W                 |
| Recommended Amplifier Power | 1                         |
| Power Peak                  | 20W at 8 ohm              |
| SPL( 1W/1M)                 | 89dB                      |
| Max SPL@ 1M                 | 101dB                     |
| Freq. Response              | 65Hz-20KHz                |
| Cutout Size                 | Dia 170mm                 |
| Installation                | Inceiling                 |
| Enclosure Material          | ABS                       |
| Weight                      | 1.0KG                     |
| Finish                      | White                     |
| Product Size                | Dia 187x87mm(H)           |
| Speakers                    | 1" x1 (TREBLE) 6"x1(BASS) |