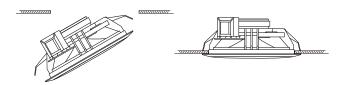

## Mounting

1. Cut out a hole in the ceiling.

2. Connect cable to terminal blocks.

3. Stretch the mounting clip, then put inside the hole carefully.