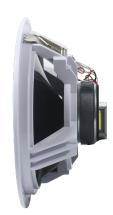

## **Specification**

| MODEL              | CRP-830                   |
|--------------------|---------------------------|
| Power at 100V      | 30W /15W /7.5W            |
| Power at 70V       | 15W /7.5W/3.75W           |
| SPL(1W/1M)         | 90dB                      |
| Max SPL@ 1M        | 104dB                     |
| Freq. Response     | 50Hz-20KHz                |
| Cutout Size        | Dia 210mm                 |
| Installation       | Inceiling                 |
| Enclosure Material | ABS                       |
| Weight             | 1.25KG                    |
| Color              | White                     |
| Product Size       | Dia 235x104mm(H)          |
| Speakers           | 1" x1 (TREBLE) 8"x1(BASS) |