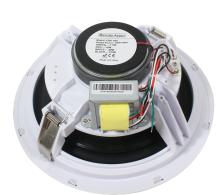

## **Specification**

| MODEL              | CRP-830                   |
|--------------------|---------------------------|
| Power at 100V      | 30W /15W /7.5W            |
| Power at 70V       | 15W /7.5W/3.75W           |
| SPL(1W/1M)         | 90dB                      |
| Max SPL@ 1M        | 104dB                     |
| Freq. Response     | 50Hz-20KHz                |
| Cutout Size        | Dia 210mm                 |
| Installation       | Inceiling                 |
| Enclosure Material | ABS                       |
| Weight             | 1.25KG                    |
| Color              | White                     |
| Product Size       | Dia 235x104mm(H)          |
| Speakers           | 1" x1 (TREBLE) 8"x1(BASS) |