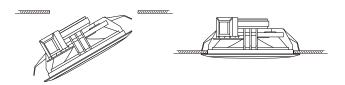

### Mounting

1. Cut out a hole in the ceiling.

2. Connect cable to terminal blocks.

3. Stretch the mounting clip, then put inside the hole carefully.