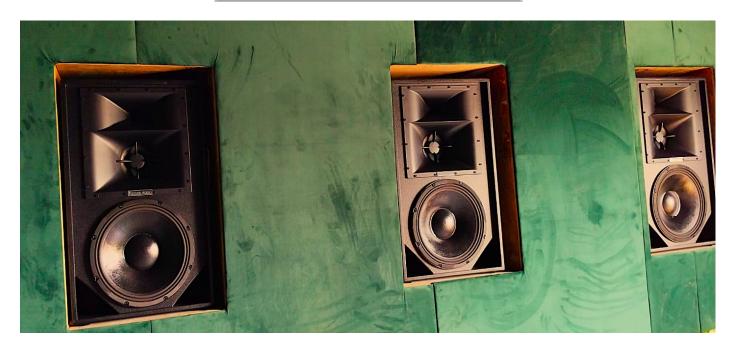

### CF-153

## 15" 3 Way Professional Cinema Series LCR Speakers

**Exceptional Audio Performance** 

### **Description**

CF-153 LCR Speaker System is a 3-way design with 15" LF driver, 6.5" Horn Midrange & 1" Compression Horn HF with Excellent frequency response and stable dynamic output. Shallow profile for minimum depth required behind the screen. Suitable for use in dedicated cinema rooms with maximum depth of 60 feet \* 30 feet width.

#### **Features:**

1x15" bass woofer (U.S. imported RDM cone, Aluminium cone 4" EISV, symmetrically balanced external winding wires high temperature resistant voice coil)

1x6.5" Midrange woofer (U.S. imported RDM cone, Aluminium cone 1.5" EISV, symmetrically balanced external winding wires high temperature resistant voice coil)

1x 1" tweeter (1.5" EISV, symmetrically balanced external winding wires high temperature resistant voice coil, original imported polymeric membrane)