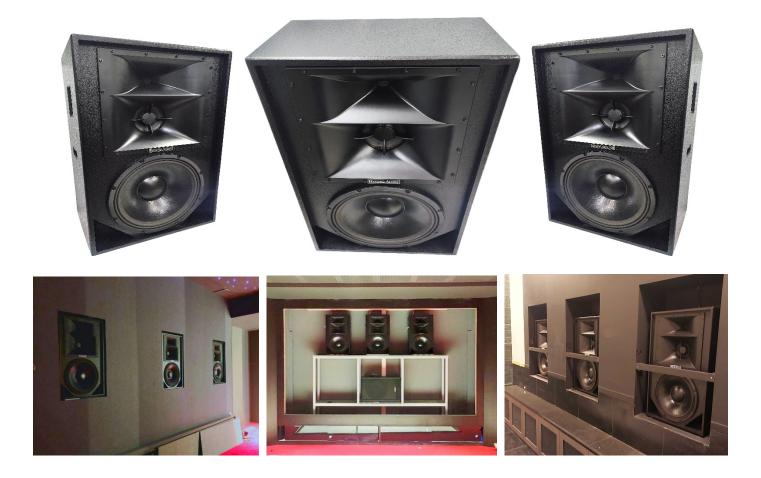

### CF-153

## 15" 3 Way Professional Cinema Series LCR Speakers

**Exceptional Audio Performance** 

### **Description**

CF-153 LCR Speaker System is a 3-way design with 15" LF driver, 6.5" Horn Midrange & 1" Compression Horn HF with Excellent frequency response and stable dynamic output. Shallow profile for minimum depth required behind the screen. Suitable for use in dedicated cinema rooms with maximum depth of 60 feet \* 30 feet width.

#### **Features:**

1x15" bass woofer (U.S. imported RDM cone, Aluminium cone 4" EISV, symmetrically balanced external winding wires high temperature resistant voice coil)

1x6.5" Midrange woofer (U.S. imported RDM cone, Aluminium cone 1.5" EISV, symmetrically balanced external winding wires high temperature resistant voice coil)

1x 1" tweeter (1.5" EISV, symmetrically balanced external winding wires high temperature resistant voice coil, original imported polymeric membrane)

# **Specifications:**

Low Frequency driver: 1x15" Woofer 4"Voice Coil

Mid Frequency driver: 1x6.5" Midrange Woofer 1.5" Voice Coil

High Frequency driver: 1x 1" Compression HF 1.5" Voice Coil

Power: 500W RMS / 1000W Peak

Frequency range: 30-20KHz +/- 3dB

Sensitivity: 99dB

Peak SPL level: 122dB

Impedance: 8ohm

Connectors: Speakon

Cabinet: Birch Plywood.

Cabinet Dimension (W\*H\*D): 21" \* 34.5" \* 12.75" inch

N.W: 39 kg