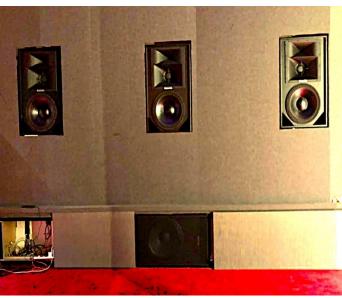

### CF-153

## 15" 3 Way Professional Cinema Series LCR Speakers

**Exceptional Audio Performance** 

### **Description**

CF-153 LCR Speaker System is a 3-way design with 15" LF driver, 6.5" Horn Midrange & 1" Compression Horn HF with Excellent frequency response and stable dynamic output. Shallow profile for minimum depth required behind the screen. Suitable for use in dedicated cinema rooms with maximum depth of 60 feet \* 30 feet width.