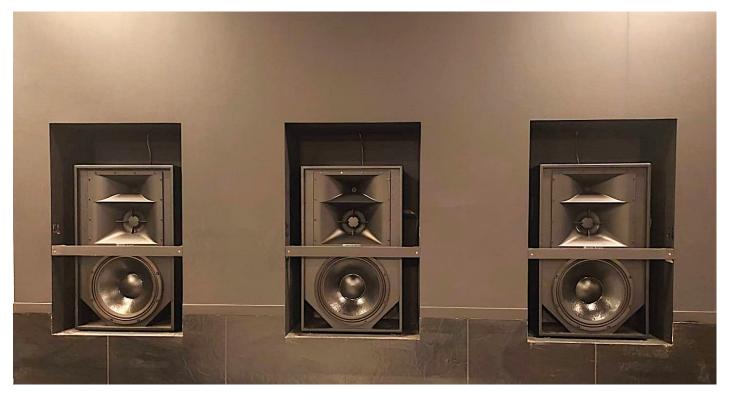

### CF-153

## 15" 3 Way Professional Cinema Series LCR Speakers

**Exceptional Audio Performance** 

### **Description**

CF-153 LCR Speaker System is a 3-way design with 15" LF driver, 6.5" Horn Midrange & 1" Compression Horn HF with Excellent frequency response and stable dynamic output. Shallow profile for minimum depth required behind the screen. Suitable for use in dedicated cinema rooms with maximum depth of 60 feet \* 30 feet width.

#### **Features:**

1x15" bass woofer (U.S. imported RDM cone, Aluminium cone 4" EISV, symmetrically balanced external winding wires high temperature resistant voice coil)

1x6.5" Midrange woofer (U.S. imported RDM cone, Aluminium cone 1.5" EISV, symmetrically balanced external winding wires high temperature resistant voice coil)

1x 1" tweeter (1.5" EISV, symmetrically balanced external winding wires high temperature resistant voice coil, original imported polymeric membrane)