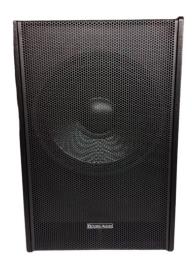

# CSUB-18

### 18" Professional Cinema Series Passive Subwoofer

Exceptional Audio Performance

## **Description**

CSUB-18 Passive subwoofer with 18" Bass driver with excellent low frequency response. Powerful, deep bass with high efficiency make the 18" Cinema Subwoofer a perfect match for the Cinema CF-153 LCR speakers. Suitable for use in dedicated cinema rooms with maximum depth of 60 feet \* 30 feet width.

#### Features:

18" bass woofer with Malaysia high elasticity silk cloth rubber edge and composite cone, aluminium chassis,4" EISV+ symmetric balanced imported high temperature resistant voice coil.

Black grain paint cabinet made of Birch plywood.