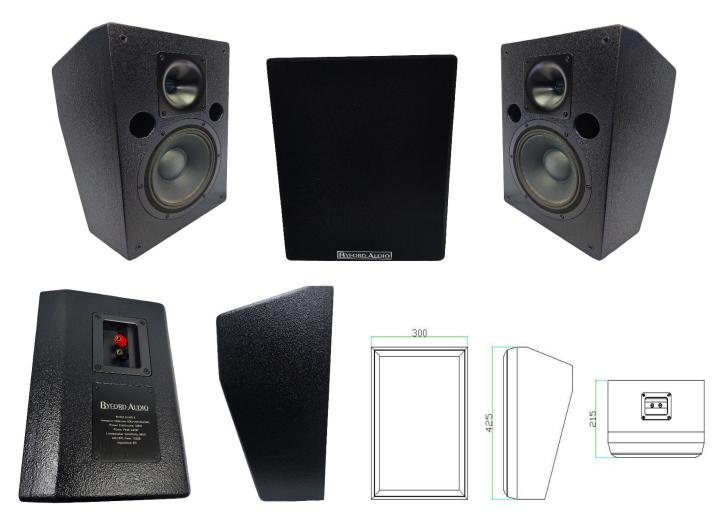

#### Description

CSUR-8 Surround Speakers are a 2-way design with 8" LF driver, 1" Horn HF with Excellent frequency response and stable dynamic output. Despite being small in size, these speakers are powerful and precise. Elaborate crossover designs enable the high quality transducers to reproduce a detailed response that matches the main channels tonally. The compact cabinets are made of birch plywood with tilted front for precise vertical pattern control. Wall mounting brackets are included.

#### **Features**

1x8" LF (U.S. imported RDM cone 2"voice coil)

1x1" Horn HF (1.5" Voice Coil)

### **Specifications:**

Low Frequency driver: 1x8" RDM cone Woofer 2" Voice Coil

High Frequency driver: 1x 1" HF 1.5" Voice Coil

Power: 120W RMS / 240W Peak

Cover Angle: 90 \* 60 degree

Frequency range: 45-20KHz +/- 1dB

Sensitivity: 96dB

Peak SPL level: 122dB

Impedance: 8ohm

Connectors: Screw terminals with banana plug

Cabinet: Birch Plywood.

Cabinet Dimension (W\*H\*D): 21" \* 34.5" \* 12.75" inch

N.W: 9.5 kg

 $\epsilon$