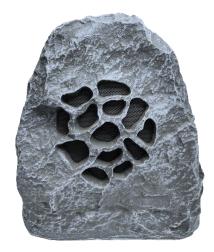

### Description

The RK-52 is a 2-way rock speaker that's ideal for applications requiring audio in all-weather conditions with IP 44 rating. The RK-52 delivers perfectly even volume coverage and exceptional sound quality throughout any size space. These RK-52 Rock Speakers are designed to look like natural outcroppings of rock instead of bulky aluminium and plastic speakers that detract from nature's beauty. Byford Audio Rock Speakers are a distinctive addition to your yard and blend into any landscape for a convenient and practical outdoor audio solution. The realistic rock speaker is offered in Grey Granite to match your landscape.