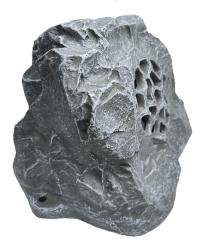

### Description

The RK-52 is a 2-way rock speaker that's ideal for applications requiring audio in all-weather conditions with IP 44 rating. The RK-52 delivers perfectly even volume coverage and exceptional sound quality throughout any size space. These RK-52 Rock Speakers are designed to look like natural outcroppings of rock instead of bulky aluminium and plastic speakers that detract from nature's beauty. Byford Audio Rock Speakers are a distinctive addition to your yard and blend into any landscape for a convenient and practical outdoor audio solution. The realistic rock speaker is offered in Grey Granite to match your landscape.