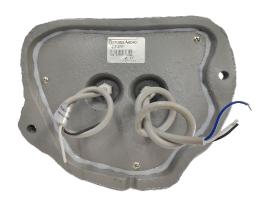

#### **FEATURES**

- o 5.25" Woofer: delivers deep clear bass & .75" Tweeter for High frequency.
- o Fibreglass Enclosure: for long-lasting performance and durability
- Dustproof and Water-resistant IP44 Rated Design: for outdoor use
- o Fantastic full range sound
- With LMT & 8 ohms option