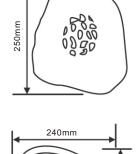

## **Specification**

| MODEL              | RK-52           |
|--------------------|-----------------|
| Power at 100V      | 10/20W,20W@8Ω   |
| Power at 70V       | 5/10W           |
| SPL( 1W/1M)        | 95dB            |
| Max SPL@ 1M        | 105dB           |
| Freq. Response     | 100Hz~15KHz     |
| Product Size       | 250×190×240mm   |
| Installation       | Ground mounted  |
| Enclosure Material | Synthetic Resin |
| Weight             | 3Kg             |
| Finish             | Grey            |