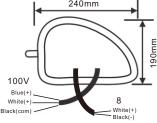

- 2. Connect the audio broadcast transmission line, and select the appropriate terminal edge according to the actual power requirements (see the following table);
- 3. Fix the speaker on the base with a nut;
- 4. Finally, check whether the installation is firm.

## **Dimension & Cabling**