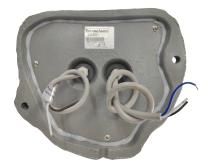

- 2. Connect the audio broadcast transmission line, and select the appropriate terminal edge according to the actual power requirements (see the following table);
- 3. Fix the speaker on the base with a nut;
- 4. Finally, check whether the installation is firm.

## **Dimension & Cabling**