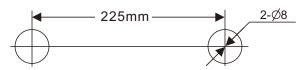

#### Installation

1. Pour a rectangular base with concrete in advance at the placement point, in which 2 pieces with a diameter of 8mm are buried.

The bolts are at least 5cm higher than the base plane (see the figure above for the bolt spacing);