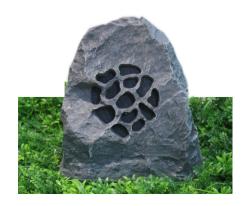

#### **Features**

- ► Weather proof for outdoor application
- ► Made of high-quality resin or glass steel, Elegant yet powerful sound
- ► With 20W transformer
- ► Widely used in gardens,hotels, commercial buildings, supermarkets,etc.