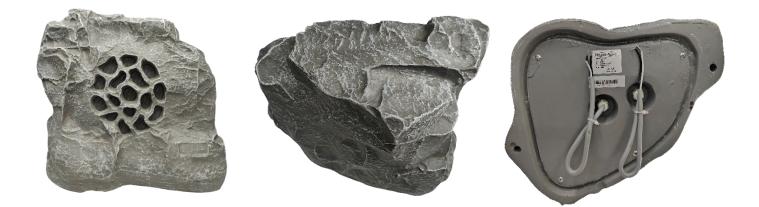

#### Description

The RK-62 is a 2-way rock speaker with 6.5" woofer that's ideal for applications requiring audio in all-weather conditions with IP 66 rating. The RK-62 delivers perfectly even volume coverage and exceptional sound quality throughout any size space. These RK-62 Rock Speakers are designed to look like natural outcroppings of rock instead of bulky aluminium and plastic speakers that detract from nature's beauty. Byford Audio Rock Speakers are a distinctive addition to your yard and blend into any landscape for a convenient and practical outdoor audio solution. The realistic rock speaker is offered in Gray Granite to match your landscape.

#### FEATURES

- o 6.5" Woofer delivers deep clear bass & 1" Tweeter for High frequency
- o Enclosure made of high-quality glass steel for long-lasting performance and durability
- o Dust & Weatherproof Design for outdoor use application IP 66 Rated
- Fantastic full range sound
- With 30/15 watts LMT & 30 watts RMS @ 8 ohms

#### Specification

| MODEL              | RK-62           |
|--------------------|-----------------|
| Power at 100V      | 15W/30W,30W@ 8Ω |
| Power at 70V       | 15W/30W         |
| SPL( 1W/1M)        | 97dB            |
| Max SPL@ 1M        | 107dB           |
| Freq. Response     | 80Hz~16KHz      |
| Product Size       | 320×250×300mm   |
| Installation       | Ground mounted  |
| Enclosure Material | Synthetic Resin |
| Weight             | 6Kg             |
| Finish             | Grey            |