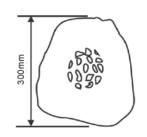

#### Specification

| MODEL              | RK-62           |
|--------------------|-----------------|
| Power at 100V      | 15W/30W,30W@ 8Ω |
| Power at 70V       | 15W/30W         |
| SPL( 1W/1M)        | 97dB            |
| Max SPL@ 1M        | 107dB           |
| Freq. Response     | 80Hz~16KHz      |
| Product Size       | 320×250×300mm   |
| Installation       | Ground mounted  |
| Enclosure Material | Synthetic Resin |
| Weight             | 6Kg             |
| Finish             | Grey            |

Dimension & Cabling

CE

Specifications are subject to be changed without notice.

https://www.byfordaudio.com/