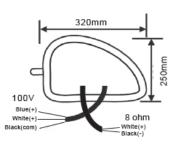

#### Specification

| MODEL              | RK-62           |
|--------------------|-----------------|
| Power at 100V      | 15W/30W,30W@ 8Ω |
| Power at 70V       | 15W/30W         |
| SPL( 1W/1M)        | 97dB            |
| Max SPL@ 1M        | 107dB           |
| Freq. Response     | 80Hz~16KHz      |
| Product Size       | 320×250×300mm   |
| Installation       | Ground mounted  |
| Enclosure Material | Synthetic Resin |
| Weight             | 6Kg             |
| Finish             | Grey            |

Dimension & Cabling

CE

Specifications are subject to be changed without notice.

https://www.byfordaudio.com/