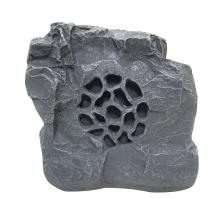

# **Outdoor Rock Speaker RK-62**

#### **Features**

- ► Weather proof for outdoor application
- ▶ Made of high-quality resin or glass steel, Elegant yet powerful sound
- ▶ With 30W transformer
- ▶ Widely used in gardens, hotels, commercial buildings, supermarkets, etc.