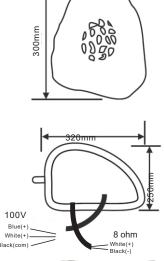

### **Specification**

| MODEL              | RK-62           |
|--------------------|-----------------|
| Power at 100V      | 15W/30W,30W@ 8Ω |
| Power at 70V       | 15W/30W         |
| SPL( 1W/1M)        | 97dB            |
| Max SPL@ 1M        | 107dB           |
| Freq. Response     | 80Hz~16KHz      |
| Product Size       | 320×250×300mm   |
| Installation       | Ground mounted  |
| Enclosure Material | Synthetic Resin |
| Weight             | 6Kg             |
| Finish             | Grey            |

## **Dimension & Cabling**

- 2. Connect the audio broadcast transmission line, and select the appropriate terminal edge according to the actual power requirements (see the following table);
- 3. Fix the speaker on the base with a nut;
- 4. Finally, check whether the installation is firm.