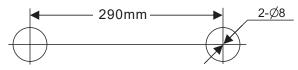

#### Installation

1. Pour a rectangular base with concrete in advance at the placement point, in which 2 pieces with a diameter of 8mm are buried.

The bolts are at least 5cm higher than the base plane (see the figure above for the bolt spacing);

## **Dimension & Cabling**