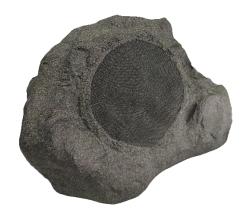

## **RK-82**

### Description

Byford Audio's Rock speaker delivers rich sound that is both out-of-sight and out-of-mind. They are finished in realistic-looking granite to blend in with most every outdoor installation. Our Rocks are built to take extreme temperatures, all the way from blazing heat to a moist nighttime chill in the deep tundra where you need products that are built literally like rocks. Byford Audio's 8-inch 2-Way Rocks are rugged performers that will deliver punchy, pure high-fidelity sound for rocking and relaxing in the evening after a full day on the job.

#### **FEATURES**

- 8" PP Woofer delivers deep clear bass & 1" Tweeter for High frequency
- o Enclosure made of high-quality glass steel for long-lasting performance and durability
- Waterproof Design for outdoor use application IP 66 Rated
- o Fantastic low frequency & full range sound
- o With 60 / 30 watts LMT & 60 watts RMS @ 8 ohms option