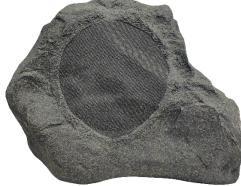

## **RK-82**

### Description

Byford Audio's Rock speaker delivers rich sound that is both out-of-sight and out-of-mind. They are finished in realistic-looking granite to blend in with most every outdoor installation. Our Rocks are built to take extreme temperatures, all the way from blazing heat to a moist nighttime chill in the deep tundra where you need products that are built literally like rocks. Byford Audio's 8-inch 2-Way Rocks are rugged performers that will deliver punchy, pure high-fidelity sound for rocking and relaxing in the evening after a full day on the job.

#### **FEATURES**

- 8" PP Woofer delivers deep clear bass & 1" Tweeter for High frequency
- o Enclosure made of high-quality glass steel for long-lasting performance and durability
- Waterproof Design for outdoor use application IP 66 Rated
- o Fantastic low frequency & full range sound
- o With 60 / 30 watts LMT & 60 watts RMS @ 8 ohms option