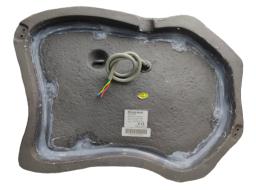

eatures

- Weather proof for outdoor application
- Made of high-quality resin or glass steel, Elegant yet powerful sound
- ▶ With 60W transformer
- Widely used in gardens, hotels, commercial buildings, supermarkets,etc.

| MODEL                 | RK-82        |
|-----------------------|--------------|
| Rated Power           | 60W          |
| Power Taps            | 30W/60W & 8Ω |
| Line input            | 100V & 8Ω    |
| Sensitivity           | 91±3dB       |
| Frequency Response    | 90-13KHz     |
| Component(L.Speaker)  | 8" PP Woofer |
| Component(H.Speaker)  | 1"           |
| Finished Colour       | Grey         |
| Unit Weight           | 8.5Kg        |
| Dimension(mm)         | 440*320*290  |
| Gross Weight          | 9.6Kg/1PC    |
| Packing Dimension(cm) | 50*35*35     |







CE

#### **Dimension & Cabling**