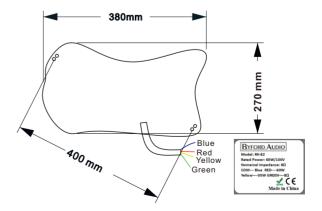

pplication
- Made of high-quality resin or glass steel, Elegant yet powerful sound
- ▶ With 60W transformer
- Widely used in gardens, hotels, commercial buildings, supermarkets,etc.

| MODEL                 | RK-82        |
|-----------------------|--------------|
| Rated Power           | 60W          |
| Power Taps            | 30W/60W & 8Ω |
| Line input            | 100V & 8Ω    |
| Sensitivity           | 91±3dB       |
| Frequency Response    | 90-13KHz     |
| Component(L.Speaker)  | 8" PP Woofer |
| Component(H.Speaker)  | 1"           |
| Finished Colour       | Grey         |
| Unit Weight           | 8.5Kg        |
| Dimension(mm)         | 440*320*290  |
| Gross Weight          | 9.6Kg/1PC    |
| Packing Dimension(cm) | 50*35*35     |







CE

#### **Dimension & Cabling**