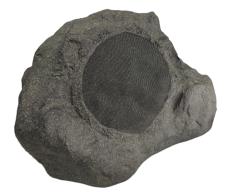

### Outdoor Rock Speaker RK-82

### Features

- Weather proof for outdoor application
- Made of high-quality resin or glass steel, Elegant yet powerful sound
- ▶ With 60W transformer
- Widely used in gardens, hotels, commercial buildings, supermarkets,etc.

| MODEL                 | RK-82        |
|-----------------------|--------------|
| Rated Power           | 60W          |
| Power Taps            | 30W/60W & 8Ω |
| Line input            | 100V & 8Ω    |
| Sensitivity           | 91±3dB       |
| Frequency Response    | 90-13KHz     |
| Component(L.Speaker)  | 8" PP Woofer |
| Component(H.Speaker)  | 1"           |
| Finished Colour       | Grey         |
| Unit Weight           | 8.5Kg        |
| Dimension(mm)         | 440*320*290  |
| Gross Weight          | 9.6Kg/1PC    |
| Packing Dimension(cm) | 50*35*35     |