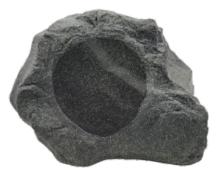

### Outdoor Rock Speaker RK-82

### Features

- Weather proof for outdoor application
- Made of high-quality resin or glass steel, Elegant yet powerful sound
- ▶ With 60W transformer
- Widely used in gardens, hotels, commercial buildings, supermarkets,etc.

| MODEL                 | RK-82        |
|-----------------------|--------------|
| Rated Power           | 60W          |
| Power Taps            | 30W/60W & 8Ω |
| Line input            | 100V & 8Ω    |
| Sensitivity           | 91±3dB       |
| Frequency Response    | 90-13KHz     |
| Component(L.Speaker)  | 8" PP Woofer |
| Component(H.Speaker)  | 1"           |
| Finished Colour       | Grey         |
| Unit Weight           | 8.5Kg        |
| Dimension(mm)         | 440*320*290  |
| Gross Weight          | 9.6Kg/1PC    |
| Packing Dimension(cm) | 50*35*35     |