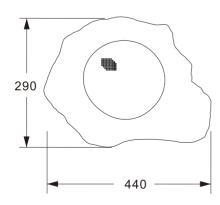

| MODEL                 | RK-82        |
|-----------------------|--------------|
| Rated Power           | 60W          |
| Power Taps            | 30W/60W & 8Ω |
| Line input            | 100V & 8Ω    |
| Sensitivity           | 91±3dB       |
| Frequency Response    | 90-13KHz     |
| Component(L.Speaker)  | 8" PP Woofer |
| Component(H.Speaker)  | 1"           |
| Finished Colour       | Grey         |
| Unit Weight           | 8.5Kg        |
| Dimension(mm)         | 440*320*290  |
| Gross Weight          | 9.6Kg/1PC    |
| Packing Dimension(cm) | 50*35*35     |

#### **Dimension & Cabling**