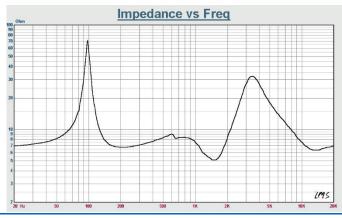

Sensitivity: 95dB

Peak SPL level: 128dB Peak

Impedance: 8ohm

Connectors: Screw terminals with banana plug

Cabinet: Birch Plywood.

Cabinet Dimension (W\*H\*D):320\*310\*310mm

N.W: 11.7kg G.W:13.2kg

Packing size: 39\*39\*40cm