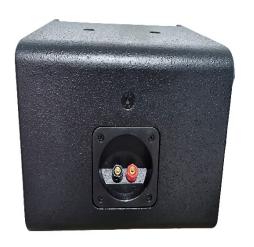

Sensitivity: 95dB

Peak SPL level: 128dB Peak

Impedance: 8ohm

Connectors: Screw terminals with banana plug

Cabinet: Birch Plywood.

Cabinet Dimension (W\*H\*D):320\*310\*310mm

N.W: 11.7kg G.W:13.2kg

Packing size: 39\*39\*40cm