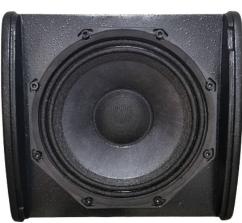

# 10" COAXIAL FERRITE MAGNET ALUMINIUM BASKET DRIVER

### **Specifications:**

Low Frequency driver: 1x10"Glass Fibre Byford Audio ferrite magnet, 2.5"Aluminium Voice Coil

High Frequency driver: 1xTitanium Coaxial, 1.75" Compression Aluminium Voice Coil

Power: 300W RMS /1200W Peak Frequency range: 75-20KHz