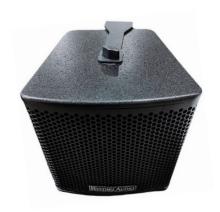

# "Compact but Mighty."

Real 300W RMS / 1200W Peak power capacity
Contemporary design available in black grain finish.
Full range, can be used without subwoofer
highly dynamic and smooth reproduction
Premium Byford Audio coaxial driver with compression HF
Shipped with C wall mount bracket