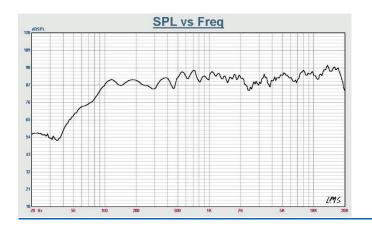

### **Specifications:**

Low Frequency driver: 1x10"Glass Fibre Byford Audio ferrite magnet, 2.5"Aluminium Voice Coil

High Frequency driver: 1xTitanium Coaxial, 1.75" Compression Aluminium Voice Coil

Power: 300W RMS /1200W Peak Frequency range: 75-20KHz

Sensitivity: 95dB

Peak SPL level: 128dB Peak

Impedance: 8ohm

Connectors: Screw terminals with banana plug

Cabinet: Birch Plywood.

Cabinet Dimension (W\*H\*D):320\*310\*310mm

N.W: 11.7kg G.W:13.2kg

Packing size: 39\*39\*40cm