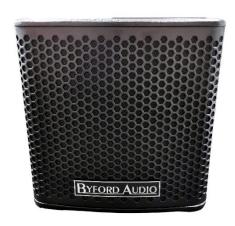

## CLUB-10

## 10" Coaxial Speaker

**Exceptional Audio Performance** 

Description

# "Compact but Mighty."

Real 300W RMS / 1200W Peak power capacity
Contemporary design available in black grain finish.
Full range, can be used without subwoofer
highly dynamic and smooth reproduction
Premium Byford Audio coaxial driver with compression HF
Shipped with C wall mount bracket