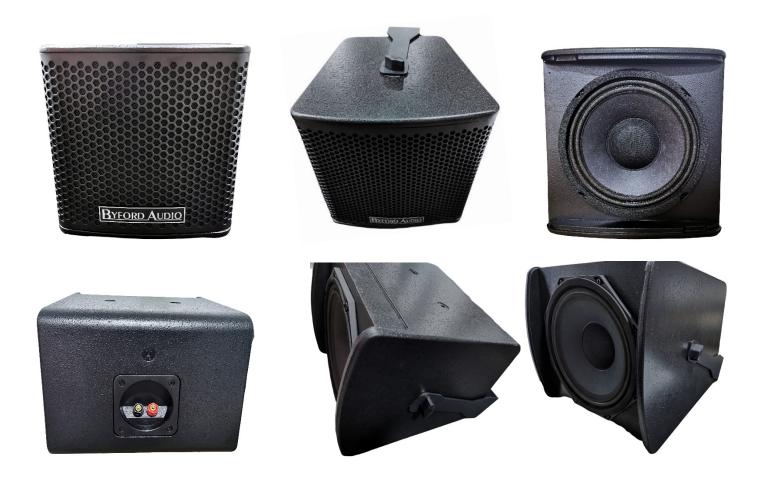

# CLUB-6

#### 6" Coaxial Speaker

**Exceptional Audio Performance** 

# "Compact but Mighty."

Real 120W RMS / 480W Peak power capacity Contemporary design available in black grain finish. Full range, can be used without subwoofer highly dynamic and smooth reproduction Premium Byford Audio coaxial driver with compression HF Shipped with C wall mount bracket

# **6" COAXIAL**

FERRITE MAGNET
ALUMINIUM BASKET DRIVER

## **Specifications:**

Low Frequency driver: 1x6" Glass Fiber Byford Audio ferrite magnet, 1.4" SV Voice Coil High Frequency driver: 1x Polymer Coaxial 1.5" Compression Aluminium" Voice Coil

Power: 120W RMS / 480W Peak Frequency range: 65-20KHz

Sensitivity: 89dB

Peak SPL level: 117dB Impedance: 8ohm

Connectors: Screw terminals with banana plug

Cabinet: Birch Plywood.

Cabinet Dimension (W\*H\*D): 200\*200\*200mm

N.W: 4kg G.W:4.6kg

Packing size: 28\*28\*28cm