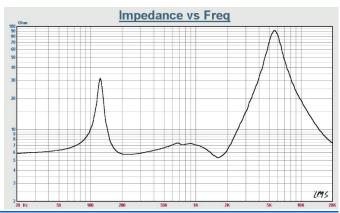

Sensitivity: 89dB

Peak SPL level: 117dB Impedance: 8ohm

Connectors: Screw terminals with banana plug

Cabinet: Birch Plywood.

Cabinet Dimension (W\*H\*D): 200\*200\*200mm

N.W: 4kg G.W:4.6kg

Packing size: 28\*28\*28cm