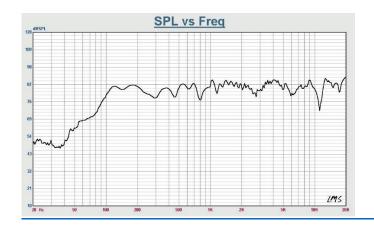

## **Specifications:**

Low Frequency driver: 1x6" Glass Fiber Byford Audio ferrite magnet, 1.4" SV Voice Coil High Frequency driver: 1x Polymer Coaxial 1.5" Compression Aluminium" Voice Coil

Power: 120W RMS / 480W Peak Frequency range: 65-20KHz

Sensitivity: 89dB

Peak SPL level: 117dB Impedance: 8ohm

Connectors: Screw terminals with banana plug

Cabinet: Birch Plywood.

Cabinet Dimension (W\*H\*D): 200\*200\*200mm

N.W: 4kg G.W:4.6kg

Packing size: 28\*28\*28cm