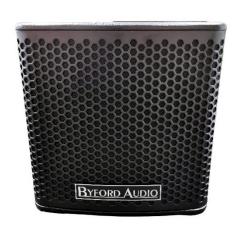

## CLUB-8

## 8" Coaxial Speaker

Exceptional Audio Performance

**Description** 

## "Compact but Mighty."

Real 150W RMS / 600W Peak power capacity
Contemporary design available in black grain finish.
Full range, can be used without subwoofer
highly dynamic and smooth reproduction
Premium Byford Audio coaxial driver with compression HF
Shipped with C wall mount bracket