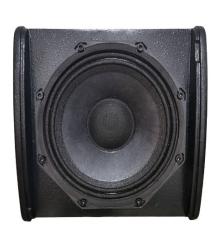

# 8" COAXIAL

FERRITE MAGNET ALUMINIUM BASKET DRIVER

#### **Specifications:**

Low Frequency driver: 1x8"Glass Fibre Byford Audio ferrite magnet, 2"Aluminium Voice Coil

High Frequency driver: 1xTitanium Coaxial, 1.75" Compression Aluminium Voice Coil

Power: 150W RMS / 600W Peak Frequency range: 75-20KHz