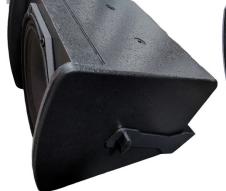

## CLUB-8

## 8" Coaxial Speaker

Exceptional Audio Performance

**Description** 

## "Compact but Mighty."

Real 150W RMS / 600W Peak power capacity
Contemporary design available in black grain finish.
Full range, can be used without subwoofer
highly dynamic and smooth reproduction
Premium Byford Audio coaxial driver with compression HF
Shipped with C wall mount bracket