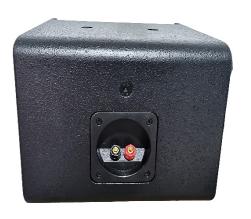

Sensitivity: 94dB

Peak SPL level: 122dB Impedance: 80hm

Connectors: Screw terminals with banana plug

Cabinet: Birch Plywood

Cabinet Dimension (W\*H\*D):250\*243\*250mm

N.W: 6.9kg G.W:7.8kg

Packing size: 33\*33\*34cm