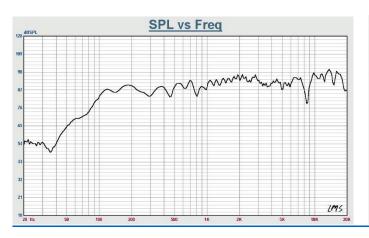

#### **Specifications:**

Low Frequency driver: 1x8"Glass Fibre Byford Audio ferrite magnet, 2"Aluminium Voice Coil

High Frequency driver: 1xTitanium Coaxial, 1.75" Compression Aluminium Voice Coil

Power: 150W RMS / 600W Peak Frequency range: 75-20KHz

Sensitivity: 94dB

Peak SPL level: 122dB Impedance: 80hm

Connectors: Screw terminals with banana plug

Cabinet: Birch Plywood

Cabinet Dimension (W\*H\*D):250\*243\*250mm

N.W: 6.9kg G.W:7.8kg

Packing size: 33\*33\*34cm