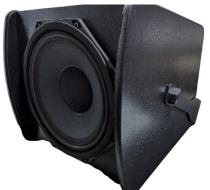

## CLUB-8

## 8" Coaxial Speaker

Exceptional Audio Performance

**Description** 

## "Compact but Mighty."

Real 150W RMS / 600W Peak power capacity
Contemporary design available in black grain finish.
Full range, can be used without subwoofer
highly dynamic and smooth reproduction
Premium Byford Audio coaxial driver with compression HF
Shipped with C wall mount bracket

# 8" COAXIAL

FERRITE MAGNET ALUMINIUM BASKET DRIVER