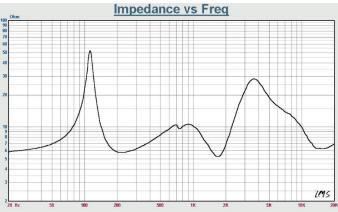

Sensitivity: 94dB

Peak SPL level: 122dB Impedance: 80hm

Connectors: Screw terminals with banana plug

Cabinet: Birch Plywood

Cabinet Dimension (W\*H\*D):250\*243\*250mm

N.W: 6.9kg G.W:7.8kg

Packing size: 33\*33\*34cm