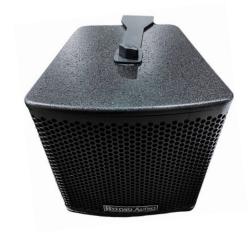

## CLUB-8

## 8" Coaxial Speaker

Exceptional Audio Performance

**Description** 

## "Compact but Mighty."

Real 150W RMS / 600W Peak power capacity
Contemporary design available in black grain finish.
Full range, can be used without subwoofer
highly dynamic and smooth reproduction
Premium Byford Audio coaxial driver with compression HF
Shipped with C wall mount bracket