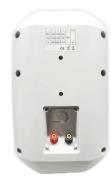

## **Bracket Accessories**

Split the mounting bracket into 1,2,3, three parts. Fit two six point screws into the mounting slotof the speaker's back (parallel to the wall speaker to help fit the screws

When placing speakers horizontally, be careful not to touch and load the front of the speakernet with hard facing, otherwise it will deform the front net.