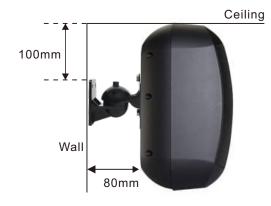

# **Specification**

| Model              | WP-66                                              |
|--------------------|----------------------------------------------------|
| Power Taps         | 10W/20W/40W/OFF-8ohm                               |
| Power at 8ohm      | 60W                                                |
| Peak Power         | 80W                                                |
| SPL@ 1M            | 94±3dB                                             |
| Max SPL@ 1M        | 112dB                                              |
| Freq. Response     | 65-20KHz                                           |
| Dispersion Angel   | Vertical: 80° and Horizontal: 100° (1KHz)          |
| Product Size       | 315x195x185mm                                      |
| Installation       | Wall mount                                         |
| Enclosure Material | PP Enclosure and 360-degree metal mounting bracket |
| Net Weight         | 3.5kg                                              |
| Color              | White/Black                                        |
| Speaker            | 6.5" weatherproof woofer and 1" silk tweeter       |