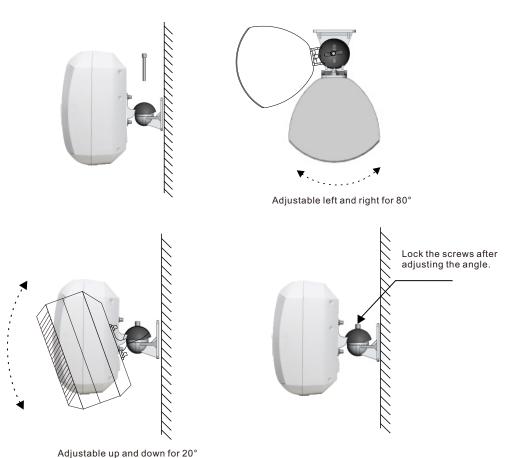

3. According to the installation plan in the adjustable range, adjust the most appropriate height, and then tighten the screws.