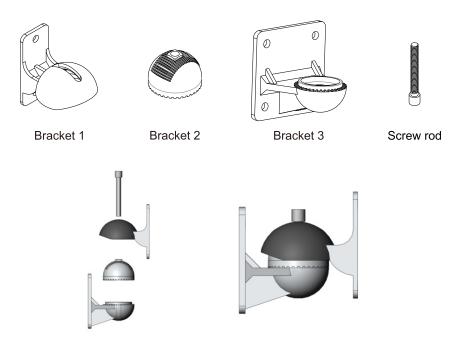

2. According to the installation plan, after drilling the hole position on the wall, the bracket 3 is fixed on the wall surface. Then the bracket 1, bracket 2, bracket 3 is assembled as shown. Make sure that the bracket is securely mounted (3 parts of the fastening bracket are supplied with screws.)

## **Bracket Accessories**

Split the mounting bracket into 1,2,3, three parts. Fit two six point screws into the mounting slotof the speaker's back (parallel to the wall speaker to help fit the screws

When placing speakers horizontally, be careful not to touch and load the front of the speakernet with hard facing, otherwise it will deform the front net.

1. Fix the Bracket 1 as shown, tighten the screws according to the installation plan