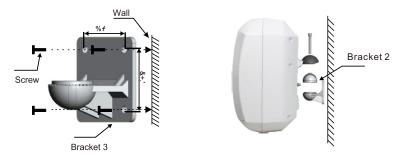

2. According to the installation plan, after drilling the hole position on the wall, the bracket 3 is fixed on the wall surface. Then the bracket 1, bracket 2, bracket 3 is assembled as shown. Make sure that the bracket is securely mounted (3 parts of the fastening bracket are supplied with screws.)

## **Bracket Accessories**

Split the mounting bracket into 1,2,3, three parts. Fit two six point screws into the mounting slotof the speaker's back (parallel to the wall speaker to help fit the screws

When placing speakers horizontally, be careful not to touch and load the front of the speakernet with hard facing, otherwise it will deform the front net.

1. Fix the Bracket 1 as shown, tighten the screws according to the installation plan