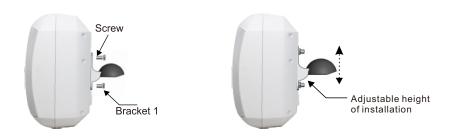

3. According to the installation plan in the adjustable range, adjust the most appropriate height, and then tighten the screws.

1. Fix the Bracket 1 as shown, tighten the screws according to the installation plan