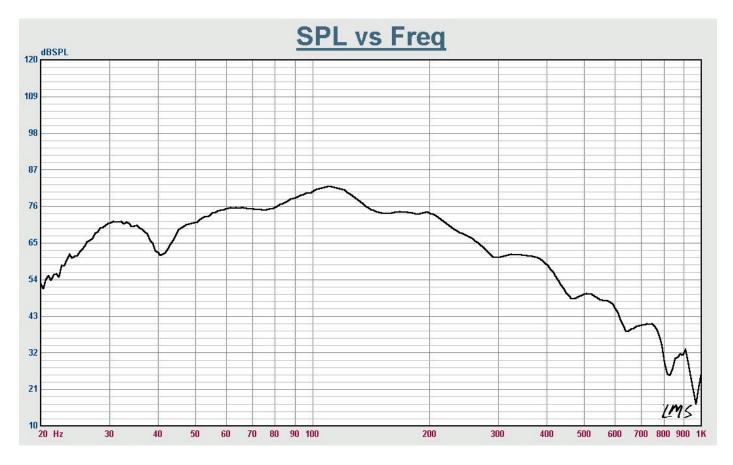

## **Specifications**

Driver unit: 1x10" Woofer +1x10" passive radiator

Power: 250W RMS / 500W Peak

Frequency range: 35-200Hz

Inputs: Stereo RCA & High Speaker level inputs

Cabinet Dimension (W\*H\*D): 329\*390\*368mm