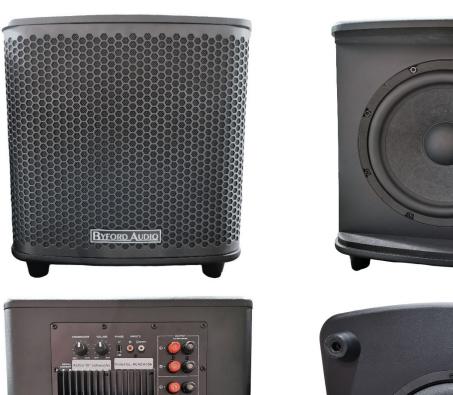

## PUNCH-10A 10" ACTIVE SUBWOOFER

Exceptional Audio Performance

- Powerful Two drivers for deep bass. Each subwoofer model features one active driver with one 10" passive radiator.
- Style The black PVC finish will complement any room or setting with metal grille.
- Compact With the included passive radiator design we were able to maintain a smaller profile allowing these subwoofers to be hidden away.
- Flexibility With both input options low level and high speaker level inputs to help connect with amplifier with or without subwoofer pre out & depending on the wiring available.

## **Specifications**

Driver unit: 1x10" Woofer +1x10" passive radiator

Power: 250W RMS / 500W Peak

Frequency range: 35-200Hz

Inputs: Stereo RCA & High Speaker level inputs

Cabinet Dimension (W\*H\*D): 329\*390\*368mm

Cabinet: Black PVC finish + black metal grille

N.W:14.3kg

G.W:16kg

Packing size: 45\*41\*45cm