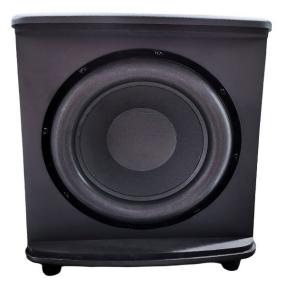

- Powerful Two drivers for deep bass. Each subwoofer model features one active driver with one 10" passive radiator.
- Style The black PVC finish will complement any room or setting with metal grille.
- Compact With the included passive radiator design we were able to maintain a smaller profile allowing these subwoofers to be hidden away.
- Flexibility With three input options low level, XLR and high speaker level inputs to help connect with amplifier with or without subwoofer pre out & depending on the wiring available.

## **Specifications**

Driver unit: 1x12" Woofer +1x10" passive radiator

Power: 300W RMS / 600W Peak

Frequency range: 30-200Hz

Inputs: Stereo RCA, XLR & High Speaker level inputs

Cabinet Dimension (W\*H\*D): 369\*430\*413mm