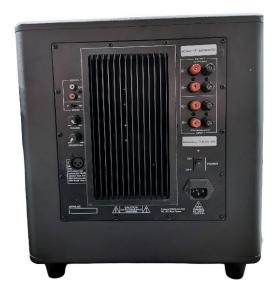

- Powerful Two drivers for deep bass. Each subwoofer model features one active driver with one 10" passive radiator.
- Style The black PVC finish will complement any room or setting with metal grille.
- Compact With the included passive radiator design we were able to maintain a smaller profile allowing these subwoofers to be hidden away.
- Flexibility With three input options low level, XLR and high speaker level inputs to help connect with amplifier with or without subwoofer pre out & depending on the wiring available.

## **Specifications**

Driver unit: 1x12" Woofer +1x10" passive radiator

Power: 300W RMS / 600W Peak

Frequency range: 30-200Hz

Inputs: Stereo RCA, XLR & High Speaker level inputs

Cabinet Dimension (W\*H\*D): 369\*430\*413mm