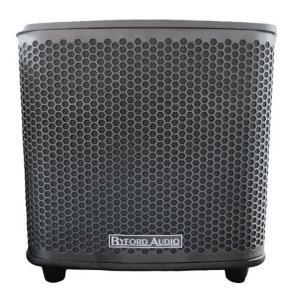

## PUNCH-12A

## 12" ACTIVE SUBWOOFER

Exceptional Audio Performance

- Powerful Two drivers for deep bass. Each subwoofer model features one active driver with one 10" passive radiator.
- Style The black PVC finish will complement any room or setting with metal grille.
- Compact With the included passive radiator design we were able to maintain a smaller profile allowing these subwoofers to be hidden away.
- Flexibility With three input options low level, XLR and high speaker level inputs to help connect with amplifier with or without subwoofer pre out & depending on the wiring available.

Cabinet: Black PVC finish + black metal grille

N.W:18.4kg

G.W:20.3kg

Packing size: 49\*45\*49cm